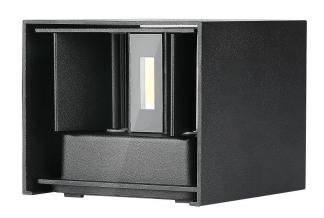

# **FEATURES**

- Modern range of Up-Down lights with sleek and stylish designs
- Elegant replacement for traditional up-down lighting
- Fitted with high quality SMD chips for better reliability and longer lifespan
- Robust Aluminium build for efficient heat dissipation
- Suitable for living rooms, pathways, balconies, facades etc.