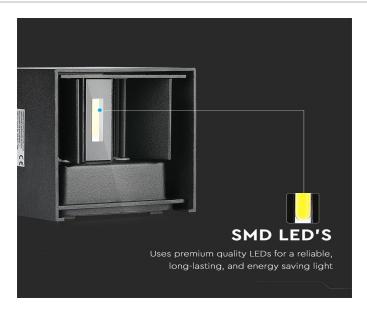

# **FEATURES**

- Modern range of Up-Down lights with sleek and stylish designs
- Elegant replacement for traditional up-down lighting
- Fitted with high quality SMD chips for better reliability and longer lifespan
- Robust Aluminium build for efficient heat dissipation
- Suitable for living rooms, pathways, balconies, facades etc.