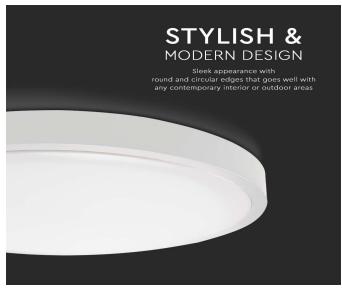

### **FEATURES**

- Sleek, stylish, and modern domelights
- IP44 ingress protection
- PP+PMMA Built strong and sturdy
- 360° sphere beam angle stays bright
- Excellent heat dissipation
- Applications Passage, Exterior walls, Airport, Malls, Stairways etc