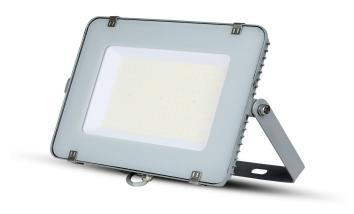

#### **TECHNICAL INFORMATION**

| Watts:                 | 200                |
|------------------------|--------------------|
| Lumens:                | 23000              |
| Input Power:           | AC:220-240V, 50Hz  |
| Long Life:             | 25,000 Hours       |
| Unit Color:            | Grey               |
| Body Type:             | Die Cast Aluminium |
| PF:                    | >0.9               |
| LED Chip Type:         | SMD-Samsung Chip   |
| CRI:                   | >70                |
| Operation Temperature: | -20°C to +45°C     |
| Beam Angle:            | 100°               |
| Color Temperature:     | 6500K              |
| Dimension:             | 439x346x48mm       |
| lumens per watt:       | 115                |
| Wire Length:           | 1m                 |
|                        |                    |

### 115LM GREY SLIMLINE PRO | LED LIGHTING

V-TAC's LED Lighting range includes lighting that fulfills the needs of various end-users and industries, offering efficient and innovative products that provide modern solutions at an affordable price. We are proud to also provide an extended multi-year warranty on our products, as well as detailed support.