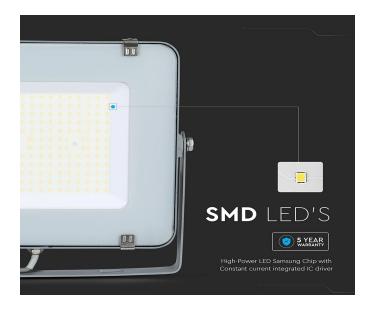

#### **FEATURES**

- Product designed with high lumen efiiciency of 115 LM/W
- High quality LED SMD-Samsung Chip chip and high power driver
- Constant current Integrated IC driver Built in driver no external power supply required
- Built Strong and durable with Die Cast Aluminium -Corrosion resistant design
- Suitable for building facades, sports facilities, industrial, commercial billboards, hoardings, parking lots etc.