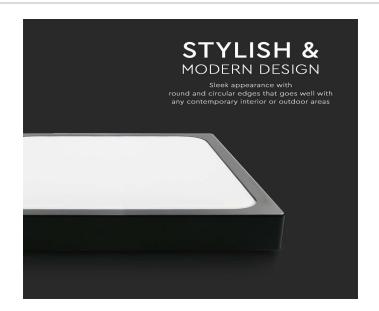

#### **FEATURES**

- Sleek, stylish, and modern domelights
- IP44 ingress protection
- PP+PMMA Built strong and sturdy
- 360° sphere beam angle stays bright
- Excellent heat dissipation
- Applications Passage, Exterior walls, Airport, Malls, Stairways etc