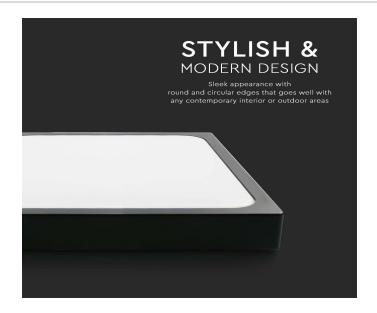

#### **FEATURES**

- Sleek, stylish, and modern domelights
- IP44 ingress protection
- PP+PMMA Built strong and sturdy
- 360° sphere beam angle stays bright
- Excellent heat dissipation
- Applications Passage, Exterior walls, Airport, Malls, Stairways etc