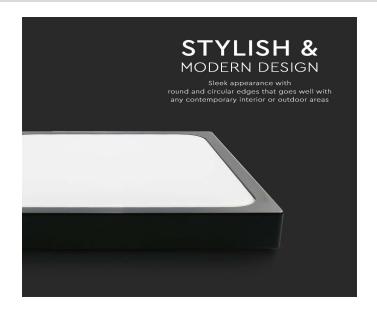

#### **FEATURES**

- Sleek, stylish, and modern domelights
- IP44 ingress protection
- PP+PMMA Built strong and sturdy
- 360° sphere beam angle stays bright
- Excellent heat dissipation
- Applications Passage, Exterior walls, Airport, Malls, Stairways etc