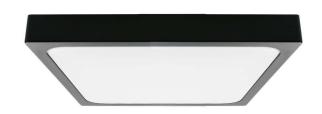

#### **TECHNICAL INFORMATION**

| Watts:             | 24                   |
|--------------------|----------------------|
| Lumens:            | 2400                 |
| Shape:             | Square               |
| Input Power:       | AC:220-240V, 50/60Hz |
| Long Life:         | 20,000 Hours         |
| Unit Color:        | Black                |
| Body Type:         | PP+PMMA              |
| LED Chip Type:     | SMD                  |
| Dimmable:          | No                   |
| Beam Angle:        | 360°                 |
| Color Temperature: | 6500K                |
| Dimension:         | 295x295x65mm         |

### **FEATURES**

- Sleek, stylish, and modern domelights
- IP44 ingress protection
- PP+PMMA Built strong and sturdy
- 360° sphere beam angle stays bright
- Excellent heat dissipation
- Applications Passage, Exterior walls, Airport, Malls, Stairways etc