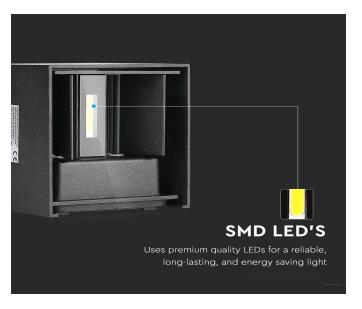

# **FEATURES**

- Modern range of Up-Down lights with sleek and stylish designs
- Elegant replacement for traditional up-down lighting
- Fitted with high quality SMD chips for better reliability and longer lifespan
- Robust Aluminium build for efficient heat dissipation
- Suitable for living rooms, pathways, balconies, facades etc.