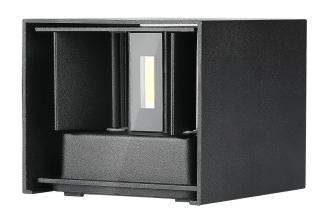

# **FEATURES**

- Modern range of Up-Down lights with sleek and stylish designs
- Elegant replacement for traditional up-down lighting
- Fitted with high quality SMD chips for better reliability and longer lifespan
- Robust Aluminium build for efficient heat dissipation
- Suitable for living rooms, pathways, balconies, facades etc.