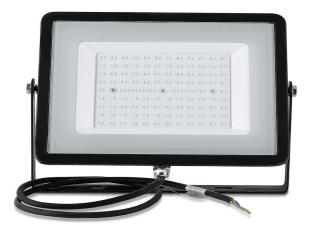

#### **FEATURES**

- High quality LED SMD-Samsung Chip chip and high power driver
- $^{ullet}$  Fascia glass sealed with Silicone Rubber for superior waterproof /airtight performance
- Constant current Integrated IC driver Built in driver no external power supply required
- Built Strong and durable with Die Cast Aluminium Corrosion resistant design
- Suitable for building facades, sports facilities, industrial, commercial billboards, hoardings, parking lots etc.