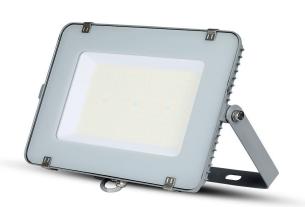

# 115LM GREY SLIMLINE PRO | LED LIGHTING

V-TAC's LED Lighting range includes lighting that fulfills the needs of various end-users and industries, offering efficient and innovative products that provide modern solutions at an affordable price. We are proud to also provide an extended multi-year warranty on our products, as well as detailed support.

### **FEATURES**

- Product designed with high lumen efficiency of 115 LM/W
- High quality LED SMD-Samsung Chip chip and high power driver
- Constant current Integrated IC driver Built in driver no external power supply required
- Built Strong and durable with Die Cast Aluminium -Corrosion resistant design
- Suitable for building facades, sports facilities, industrial, commercial billboards, hoardings, parking lots etc.