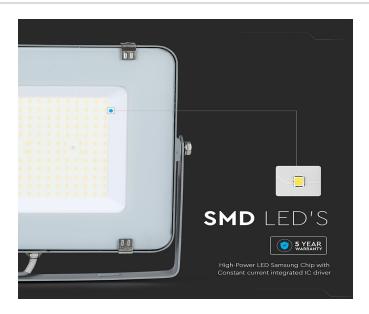

### **FEATURES**

- Product designed with high lumen efficiency of 115 LM/W
- High quality LED SMD-Samsung Chip chip and high power driver
- Constant current Integrated IC driver Built in driver no external power supply required
- Built Strong and durable with Die Cast Aluminium -Corrosion resistant design
- Suitable for building facades, sports facilities, industrial, commercial billboards, hoardings, parking lots etc.